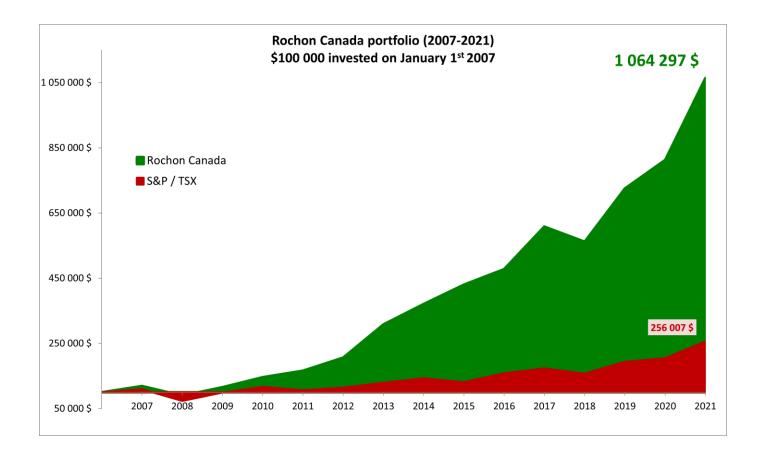

## Rochon Canada Portfolio

This is a <u>real</u> portfolio. It regroups accounts of two directors of Giverny Capital, including François Rochon. It is managed by François Rochon.

| Return     | Rochon | S&P/TSX | +/-    |
|------------|--------|---------|--------|
| 2007       | 19.7%  | 9.8%    | 9.9%   |
| 2008       | -24.6% | -33.0%  | 8.4%   |
| 2009       | 28.2%  | 35.1%   | -6.9%  |
| 2010       | 26.7%  | 17.6%   | 9.1%   |
| 2011       | 13.5%  | -8.7%   | 22.2%  |
| 2012       | 24.1%  | 7.2%    | 16.9%  |
| 2013       | 49.4%  | 13.0%   | 36.4%  |
| 2014       | 20.3%  | 10.6%   | 9.7%   |
| 2015       | 16.0%  | -8.3%   | 24.3%  |
| 2016       | 11.0%  | 21.1%   | -8.8%  |
| 2017       | 27.4%  | 9.1%    | 18.3%  |
| 2018       | -7.6%  | -8.9%   | 1.3%   |
| 2019       | 29.0%  | 22.9%   | 6.1%   |
| 2020       | 12.1%  | 5.6%    | 6.5%   |
| 2021       | 30.9%  | 25.1%   | 5.8%   |
| Total      | 964.3% | 156.0%  | 808.3% |
| Annualized | 17.1%  | 6.5%    | 10.6%  |

As of December 31st 2021